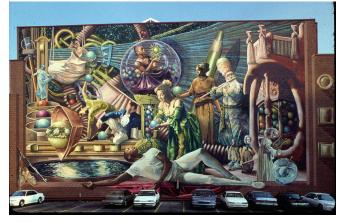

### Philadelphia Murals Tour

- ☐ Round Trip Motorcoach
- ☐ Guided MURAL TOUR ALONG BROAD STREET in Philadelphia.
- ☐ Free Time for Lunch on Your Own at **READING**TERMINAL MARKET or Casino Visit to

  SUGARHOUSE OR HARRAH'S

  PHILADELPHIA CASINO
- □ All Tax & Tips Except Driver \$45.00 and Guide.