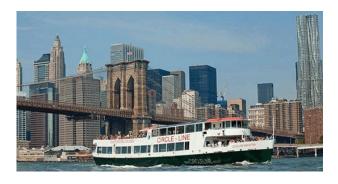

### **NYC Circle Line Cruises**

- ☐ Round Trip Motorcoach
- □ 3-Hour CIRCLE LINE CRUISE Around
  New York
- ☐ All Tax & Tips Except Driver
- \*OPTION: Add dinner stop on the way home.

\$73.50

- BINGO PACKAGE at DELTA BINGO in Laurel, MD.
- ☐ Sit-Down DINNER AT THE CRACKER BARREL RESTAURANT
- ☐ All Tax & Tips Except Driver