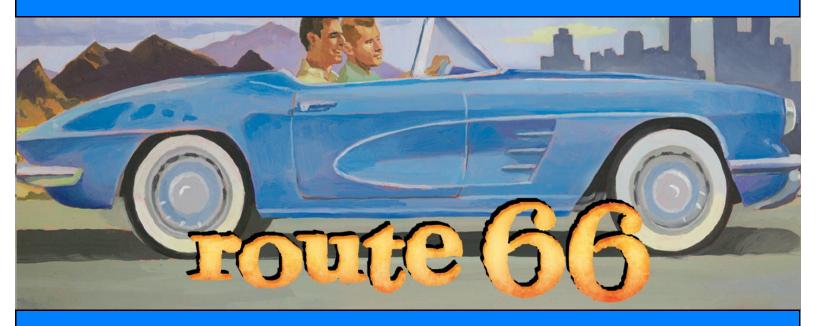

## FOLLOW THE HITS ALONG ROUTE 66

#### **HERE SONGS MADE FAMOUS BY:**

WILLIE NELSON - BEACH BOYS - BOBBY TROUP - MAMAS & THE PAPAS - CHUCK BERRY - THE RIP CHORDS - JAN & DEAN

**AND MANY MORE!** 

Flyer subject to errors and/or omissions

\$100.00 Group Leader CASH REBATE with 40 or more paying passengers!