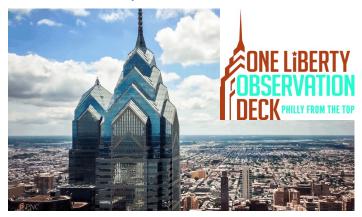

### One Liberty Observation Deck

- ☐ Round Trip Motorcoach
- ☐ Admission to the **ONE LIBERTY OBSERVATION DECK** at Liberty Place in Philadelphia, PA.
- ☐ Free Time for Lunch on Your Own at **READING**TERMINAL MARKET or Casino Visit to
  SUGARHOUSE OR HARRAH'S
  PHILADELPHIA CASINO
- ☐ All Tax & Tips Except Driver

\$44.00