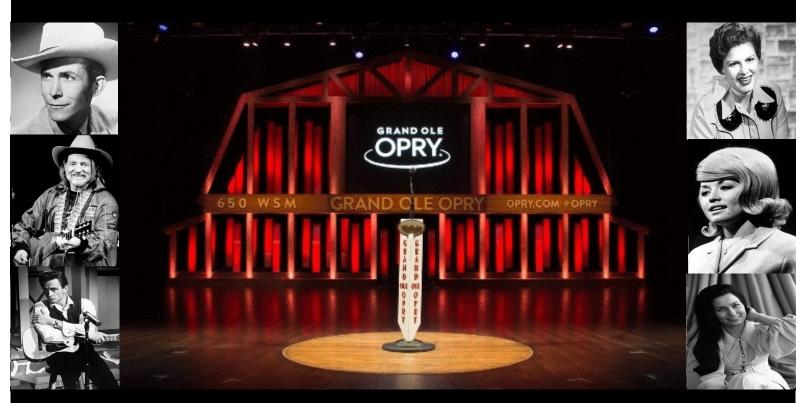

## GRAND OLE OPRY TRIBUTE

Monday, April 29, 2019 at Tropicana Atlantic City

### **PACKAGE INCLUDES:**

Round Trip Motorcoach Transportation
 \$20.00 Bonus Slot Dollars
 Admission to the 3:00 PM
 "Grand Ole Opry Tribute"
 Show at Tropicana Atlantic City

**\$40.00** 

Per Person

\* Valid for a minimum of 40 paying passengers.

✓ If show must cancel due to inclement weather, show will be rescheduled.

HEAR SONGS FROM YOUR FAVORITE COUNTRY ARTISTS LIKE:

PATSY CLINE
DOLLY PARTON
GARTH BROOKS
JOHNNY CASH
HANK WILLIAMS
WILLIE NELSON
LORETTA LYNN
RANDY TRAVIS