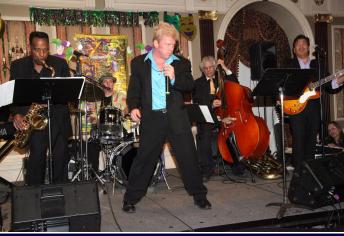

### **ACE IN THE HOLE**

at the Brownstone, Royal Manor, Stony Hill Inn, The Castle, or the Hilton in Northern New Jersey

- \* Motorcoach Transportation
- ★ Delicious Family-Style Luncheon and the Mid-Week Matinee of Your Choice at a North Jersey Banquet Hall
- 2 Complimentary Drinks
- Taxes & Tips Except Driver